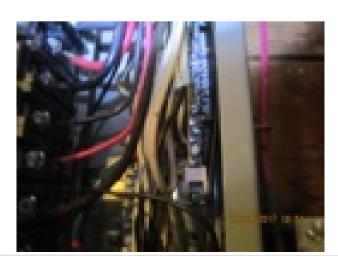

#### Unsatisfactory (Contractor required)

Less than Satisfactory (Contractor advised)

Date of photo: 11/1/2017

Report Page: Electric System

Missing junction box cover Description:

Action: Required:

Recommend consult a qualified contractor