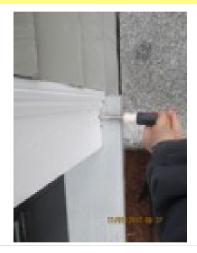

Unsatisfactory (Contractor required)

Less than Satisfactory (Contractor advised)

File name IMG\_2187.JPG

Date of photo: 11/1/2017

Report Page: Exterior

Missing caulking to trim noted Description:

Action: Required: Recommend consult a qualified contractor

for full evaluation/repairs or replacement.

Address

10 Shore Dr Marshfield Ma of Property:

File name IMG 2195.JPG

Date of photo: 11/1/2017

Report Page: Electric System

Disconnecting outlet noted Description: