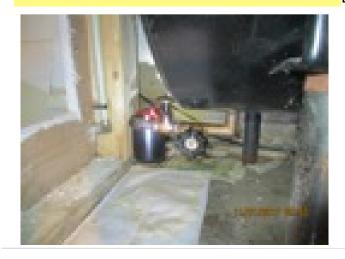

Address

10 Shore Dr Marshfield Ma of Property:

File name

IMG 2321.JPG

Date of photo: 11/1/2017

Report Page: Heating System

Description:

Bucket full of water under relief valve noted

Action: Required: Recommend consult a qualified contractor

for full evaluation/repairs or replacement.

Address

10 Shore Dr Marshfield Ma of Property:

File name

IMG 2325.JPG

Date of photo: 11/1/2017

Report Page: Heating System