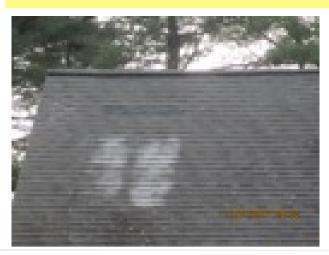

Address

Less than Satisfactory (Contractor advised)

IMG\_2442.JPG File name

Date of photo: 11/1/2017

Report Page: Exterior

Damaged shingles noted and evidence of Description:

ice damming noted

Recommend consult a qualified contractor Action:

for full evaluation/repairs or replacement. Required:

Address

10 Shore Dr Marshfield Ma of Property:

File name IMG 2443.JPG

Date of photo: 11/1/2017

Report Page: Exterior

Patched roof and damaged shingles noted Description: