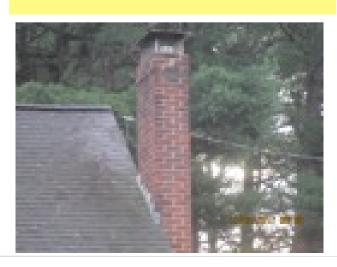

Report Page: Exterior

Missing mortar to areas of chimney noted Description:

and home owner stated chimney is serviced

everyear.

Repairs noted, Obtain any and all Action:

statements, documents from all owner(s) Required: /Town Officials/Permits/Contractor(s) who

Unsatisfactory (Contractor required)

Less than Satisfactory (Contractor advised)

File name IMG\_2198.JPG
Date of photo: 11/1/2017

Report Page: Exterior

Description: Missing mortar to chimney noted

Action: Required: Recommend consult a qualified contractor for full evaluation/repairs or replacement.

Address

of Property: 10 Shore Dr Marshfield Ma

File name IMG\_2203.JPG

Date of photo: 11/1/2017 Report Page: Exterior

Description: Missing mortar to chimney noted

Action: Required: Recommend consult a qualified contractor for full evaluation/repairs or replacement.