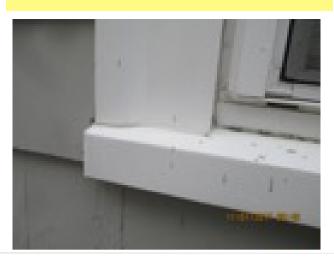

Address

Less than Satisfactory (Contractor advised)

File name IMG 2183.JPG

Date of photo: 11/1/2017

Report Page: Exterior

Dryrot noted to window earth contact, add a Description:

window well

Recommend consult a qualified contractor Action:

for full evaluation/repairs or replacement. Required:

Address

10 Shore Dr Marshfield Ma of Property:

File name IMG 2185.JPG

Date of photo: 11/1/2017

Report Page: Plumbing System

Missing screws to faucet Description: