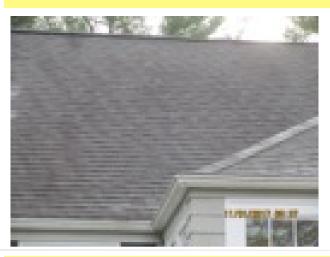

Address

of Property: 10 Shore Dr Marshfield Ma

File name IMG 2441.JPG

Date of photo: 11/1/2017

Report Page: Exterior

Lifting shingles noted Description:

> Recommend consult a qualified contractor Action:

for full evaluation/repairs or replacement. Required:

Address

Less than Satisfactory (Contractor advised)

IMG\_2442.JPG File name

Date of photo: 11/1/2017

Report Page: Exterior

Damaged shingles noted and evidence of Description:

ice damming noted

Recommend consult a qualified contractor Action: