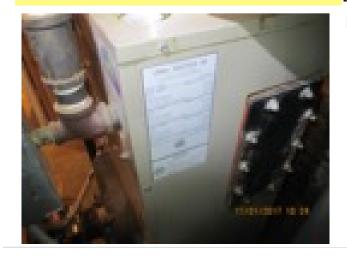

Address

10 Shore Dr Marshfield Ma of Property:

File name

IMG 2321.JPG

Date of photo: 11/1/2017

Report Page: Heating System

Description:

Bucket full of water under relief valve noted

Action: Required: Recommend consult a qualified contractor

for full evaluation/repairs or replacement.

Address

10 Shore Dr Marshfield Ma of Property:

File name

IMG 2325.JPG

Date of photo: 11/1/2017

Report Page: Heating System