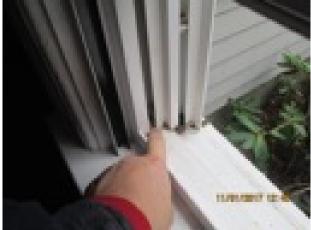

of Property:

10 Shore Dr Marshfield Ma

File name

IMG 2412.JPG

Date of photo: 11/1/2017

Report Page: Exterior

Description:

Broken window pane requires replacement

Action: Required: Recommend consult a qualified contractor

for full evaluation/repairs or replacement.

Address

Less than Satisfactory (Contractor advised)

Unsatisfactory (Contractor required)

Not Accessible