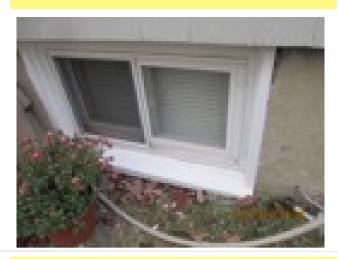

Address

Less than Satisfactory (Contractor advised)

File name IMG 2183.JPG

Date of photo: 11/1/2017

Report Page: Exterior

Dryrot noted to window earth contact, add a Description:

window well

Recommend consult a qualified contractor Action:

for full evaluation/repairs or replacement. Required:

Address

10 Shore Dr Marshfield Ma of Property:

File name IMG 2185.JPG

Date of photo: 11/1/2017

Report Page: Plumbing System

Missing screws to faucet Description: