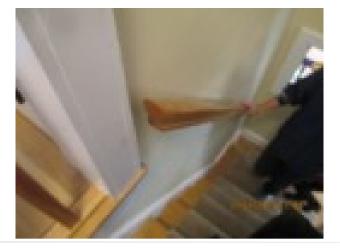

Address

of Property:

10 Shore Dr Marshfield Ma

File name

IMG 2360.JPG

Date of photo: 11/1/2017

Report Page: Interior

Description:

window to stair base is a safety risk

Action: Required: Recommend consult a qualified contractor

for full evaluation/repairs or replacement.

Address

of Property:

10 Shore Dr Marshfield Ma

File name

IMG 2361.JPG