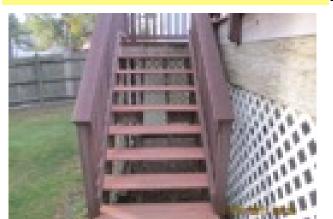

for full evaluation/repairs or replacement. Required:

Address

of Property: 10 Shore Dr Marshfield Ma

File name IMG 2173.JPG

Date of photo: 11/1/2017

Report Page: Exterior

Add handrail as needed to walkway Description:

Recommend consult a qualified contractor Action:

for full evaluation/repairs or replacement. Required:

Address

10 Shore Dr Marshfield Ma of Property:

Less than Satisfactory (Contractor advised)

Less than Satisfactory (Contractor advised)