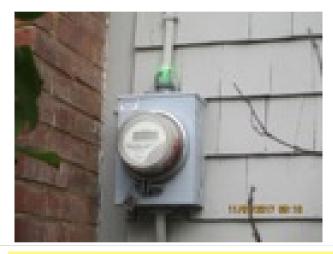

File name

IMG 2207.JPG

Date of photo: 11/1/2017

Report Page:

Description:

Update/replace seal to meter

Action: Required: Recommend consult a qualified contractor

for full evaluation/repairs or replacement.

Address

10 Shore Dr Marshfield Ma of Property:

File name

IMG 2211.JPG

Date of photo: 11/1/2017

Report Page: Exterior

Description:

Cracked and shifting retainer wall