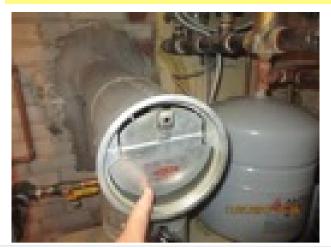

Report Page: Heating System

Improper vent can allow water to enter the Description:

tank requires repairs/replacement

Recommend consult a qualified contractor Action:

for full evaluation/repairs or replacement. Required: