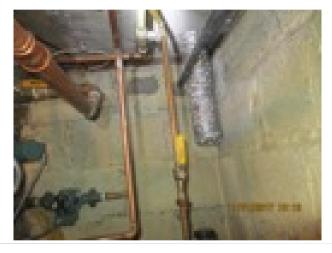

Address

10 Shore Dr Marshfield Ma of Property:

File name IMG 2261.JPG

Date of photo: 11/1/2017

Report Page: Plumbing System

Older water main noted is subject to Description:

replacement

Recommend consult a qualified contractor Action:

for full evaluation/repairs or replacement. Required:

Address

10 Shore Dr Marshfield Ma of Property:

File name IMG 2267.JPG

Date of photo: 11/1/2017

Report Page: Heating System

Small stains of oil noted to floor and oil lines Description: