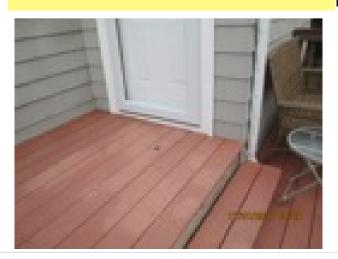

10 Shore Dr Marshfield Ma

File name

IMG 2234.JPG

Date of photo: 11/1/2017

Report Page: Exterior

Description:

Improper deck height to storm door

Action:

Recommend consult a qualified contractor

Required:

for full evaluation/repairs or replacement.

Address

Less than Satisfactory (Contractor advised)

Less than Satisfactory (Contractor advised)

File name IMG 2240.JPG