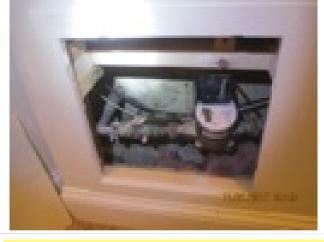

Report Page: Heating System

Disconnected fresh air duct, connect ducting Description:

to heating system

Action: Required: Recommend consult a qualified contractor

for full evaluation/repairs or replacement.

Address

of Property: 10 Shore Dr Marshfield Ma

File name IMG 2310.JPG

Date of photo: 11/1/2017

Report Page: Heating System

Disconnected fresh air duct, connect ducting Description:

to heating system

Action: Required: Recommend consult a qualified contractor for full evaluation/repairs or replacement.