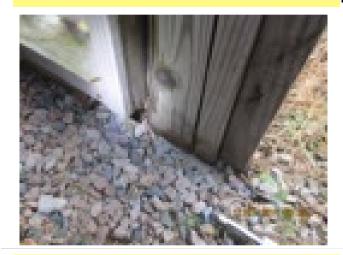

for full evaluation/repairs or replacement.

Less than Satisfactory (Contractor advised)

Address

of Property: 10 Shore Dr Marshfield Ma

File name IMG 2242.JPG

Date of photo: 11/1/2017

Report Page: Exterior

Sidewall to earth contact with gaps and Description:

holes for rodents noted.

Action: Required: Recommend consult a qualified contractor

for full evaluation/repairs or replacement.

Address

Less than Satisfactory (Contractor advised)

File name IMG 2243.JPG

Date of photo: 11/1/2017