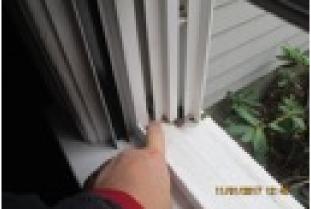

Address

of Property: 10 Shore Dr Marshfield Ma

File name IMG 2384.JPG

Date of photo: 11/1/2017

Report Page: Interior

Broken/disconnected springs to window Description:

noted are a safety issue.

Recommend consult a qualified contractor Action:

for full evaluation/repairs or replacement. Required:

Address

Less than Satisfactory (Contractor advised)

Unsatisfactory (Contractor required)

Unsatisfactory (Contractor required)

File name IMG\_2386.JPG

Date of photo: 11/1/2017