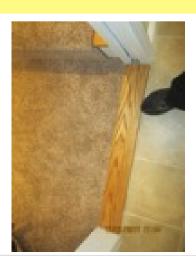

Date of photo: 11/1/2017 Report Page: Basement

Unleveled, dips, settled floors and Raised Description:

threshold is a trip hazard

Recommend consult a qualified contractor Action:

for full evaluation/repairs or replacement. Required: