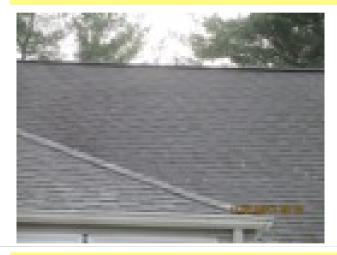

for full evaluation/repairs or replacement. Required:

Address

10 Shore Dr Marshfield Ma of Property:

File name IMG 2443.JPG

Date of photo: 11/1/2017

Report Page: Exterior

Patched roof and damaged shingles noted Description:

Recommend consult a qualified contractor Action: for full evaluation/repairs or replacement.

Required:

Address

10 Shore Dr Marshfield Ma of Property:

Less than Satisfactory (Contractor advised)