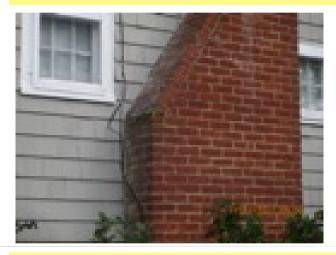

Report Page: Exterior

Missing mortar to areas of chimney noted Description:

and home owner stated chimney is serviced

everyear.

Repairs noted, Obtain any and all Action:

statements, documents from all owner(s) Required: /Town Officials/Permits/Contractor(s) who

performs repairs and any and all warrantees/Guarantees in writing.

Address

10 Shore Dr Marshfield Ma of Property:

Less than Satisfactory (Contractor advised)

Less than Satisfactory (Contractor advised)

Less than Satisfactory (Contractor advised)