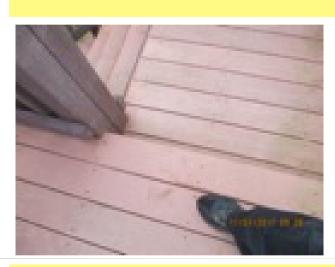

Action: Required: Recommend consult a qualified contractor

for full evaluation/repairs or replacement.

Address

10 Shore Dr Marshfield Ma of Property:

File name

IMG 2233.JPG

Date of photo: 11/1/2017

Report Page: Exterior

Description:

Raised decking is a trip hazard

Action:

Recommend consult a qualified contractor

Required:

for full evaluation/repairs or replacement.

Address

of Property: