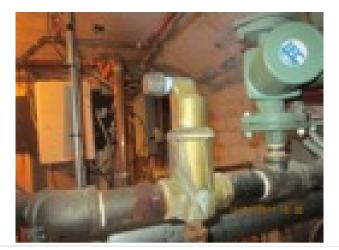

Description:

Sediment and prior leaks noted

Action:

Recommend consult a qualified contractor

Required:

for full evaluation/repairs or replacement.

Address

Unsatisfactory (Contractor required)

Less than Satisfactory (Contractor advised)