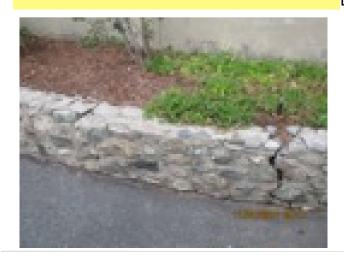

Address

10 Shore Dr Marshfield Ma of Property:

File name

IMG 2211.JPG

Date of photo: 11/1/2017

Report Page: Exterior

Description:

Cracked and shifting retainer wall

Action:

Recommend consult a qualified contractor

for full evaluation/repairs or replacement.

Required:

Address

Less than Satisfactory (Contractor advised)