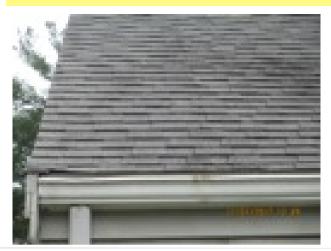

Address

Less than Satisfactory (Contractor advised)

IMG\_2442.JPG File name

Date of photo: 11/1/2017

Report Page: Exterior

Damaged shingles noted and evidence of Description:

ice damming noted

Recommend consult a qualified contractor Action:

for full evaluation/repairs or replacement. Required:

Address

10 Shore Dr Marshfield Ma of Property:

File name IMG 2443.JPG

Date of photo: 11/1/2017

Report Page: Exterior

Patched roof and damaged shingles noted Description: