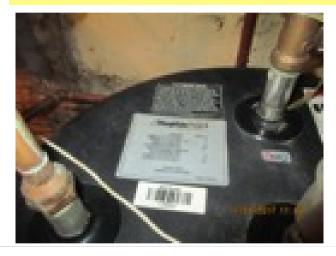

File name

IMG 2317.JPG

Date of photo: 11/1/2017

Report Page: Heating System

Description:

Serial date 2004 likely

Action:

Recommend consult a qualified contractor