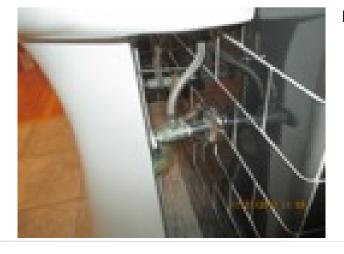

IMG 2370.JPG

Date of photo: 11/1/2017

Report Page: Plumbing System

Description:

Prior evidence of leakage noted

Action:

Recommend consult a qualified contractor

Required:

for full evaluation/repairs or replacement.

Address

Less than Satisfactory (Contractor advised)

Less than Satisfactory (Contractor advised)

File name IMG\_2371.JPG

Date of photo: 11/1/2017

Report Page: Bathroom