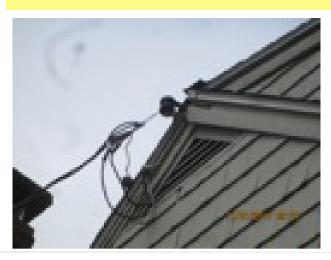

Address

Less than Satisfactory (Contractor advised)

File name IMG 2183.JPG

Date of photo: 11/1/2017

Report Page: Exterior

Dryrot noted to window earth contact, add a Description:

window well

Recommend consult a qualified contractor Action:

for full evaluation/repairs or replacement. Required:

Address

10 Shore Dr Marshfield Ma of Property:

File name IMG 2185.JPG

Date of photo: 11/1/2017

Report Page: Plumbing System

Missing screws to faucet Description: