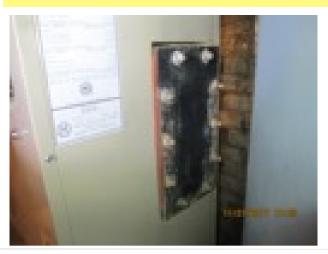

Address

10 Shore Dr Marshfield Ma of Property:

File name

IMG 2321.JPG

Date of photo: 11/1/2017

Report Page: Heating System

Description:

Bucket full of water under relief valve noted

Action: Required: Recommend consult a qualified contractor

for full evaluation/repairs or replacement.

Address

10 Shore Dr Marshfield Ma of Property:

File name

IMG 2325.JPG

Date of photo: 11/1/2017

Report Page: Heating System