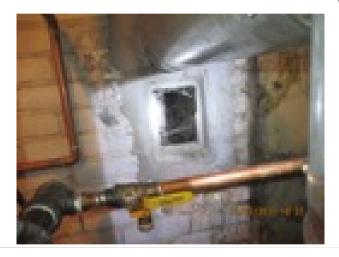

Report Page: Heating System

Disconnected fresh air duct, connect ducting Description:

to heating system

Action: Required: Recommend consult a qualified contractor

for full evaluation/repairs or replacement.

Address

of Property: 10 Shore Dr Marshfield Ma

File name IMG 2310.JPG

Date of photo: 11/1/2017

Report Page: Heating System

Disconnected fresh air duct, connect ducting Description:

to heating system

Action: Required: Recommend consult a qualified contractor for full evaluation/repairs or replacement.