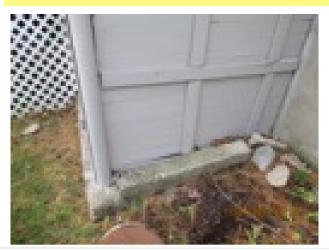

File name IMG 2251.JPG

Date of photo: 11/1/2017

Report Page: Exterior

Cracks in foundation noted Description:

Action: Required: Recommend consult a qualified contractor

for full evaluation/repairs or replacement.