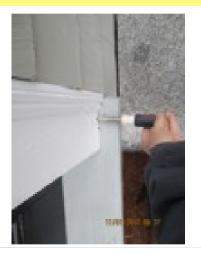

1

2:36:20 PM

to either replace item or get further evaluation. (Consult with Contractor for further evaluation) Not Applicable.

NAC -Not Accessible and item was not inspected at time of inspection.

| EXTERIOR 1                                                                                             |   | _      |   |    |          | Please read all comments ** ROOFS VIEWED WITH BINOCULARS**                                                                                                                                                                                                                                                                                                                                                                                                                                                                                                                                                                                                                                                                                                                                                                                                                                                                                                                                                                                                                                                                                                                                                                                                                                                                                                                                                                                                                                                                                                                                                                                                                                                                                                                                                                                                                                                                                                                                                                                                                                                                                                                                                                                                                                        |
|--------------------------------------------------------------------------------------------------------|---|--------|---|----|----------|---------------------------------------------------------------------------------------------------------------------------------------------------------------------------------------------------------------------------------------------------------------------------------------------------------------------------------------------------------------------------------------------------------------------------------------------------------------------------------------------------------------------------------------------------------------------------------------------------------------------------------------------------------------------------------------------------------------------------------------------------------------------------------------------------------------------------------------------------------------------------------------------------------------------------------------------------------------------------------------------------------------------------------------------------------------------------------------------------------------------------------------------------------------------------------------------------------------------------------------------------------------------------------------------------------------------------------------------------------------------------------------------------------------------------------------------------------------------------------------------------------------------------------------------------------------------------------------------------------------------------------------------------------------------------------------------------------------------------------------------------------------------------------------------------------------------------------------------------------------------------------------------------------------------------------------------------------------------------------------------------------------------------------------------------------------------------------------------------------------------------------------------------------------------------------------------------------------------------------------------------------------------------------------------------|
| please read notes attached                                                                             | S | LS     | С | NA | VAC      | 1. Read Comments A. and B and D and P Below                                                                                                                                                                                                                                                                                                                                                                                                                                                                                                                                                                                                                                                                                                                                                                                                                                                                                                                                                                                                                                                                                                                                                                                                                                                                                                                                                                                                                                                                                                                                                                                                                                                                                                                                                                                                                                                                                                                                                                                                                                                                                                                                                                                                                                                       |
| 1. Roof Cover     Asphalt       Roof:     Type       Pitched       Flashing/s/Roof       penetration/s |   |        |   |    |          | 1. Evidence of repairs noted and shifting shingles require further evaluation and repairs or replacement as needed.,Damaged roof shingles/surface expect repairs or replacement to roof shingles, Qualified roofing contractor is recommended to evaluate/repair/replace as needed. Signs of existing/older roof flashing used with roof can leak, recommend consult roofing contractor who performed work                                                                                                                                                                                                                                                                                                                                                                                                                                                                                                                                                                                                                                                                                                                                                                                                                                                                                                                                                                                                                                                                                                                                                                                                                                                                                                                                                                                                                                                                                                                                                                                                                                                                                                                                                                                                                                                                                        |
| •                                                                                                      |   |        |   |    |          | with roof can leak, recommend consult roofing contractor who performed work<br>about properly adding ice & water barriers & obtain any and all warrantees, A<br>Qualified roofing contractor is recommended to evaluate/repair/replace flashing<br>as needed. <b>2.</b> Professionally clean, evaluate, service chimney add/remount cap,<br>Missing/loose mortar/pointing to areas of Bricks (repair as needed) <b>3.</b> Sidewall<br>to earth contact noted at basement and tree with holes noted, Nails popping/<br>gaps/cracks/damaged siding (evaluate/repair as needed). <b>4.</b> Missing Caulking to<br>areas of trim, caulking recommended to help prevent water infiltration &<br>damage, evaluate & repair needed. <b>4.</b> Chipping paint/stains, dryrot/damaged<br>trim noted, evaluate & repair needed. <b>5.</b> Gutters & Downspouts require<br>cleaning/repairs, Extend Downspouts away from the building for water<br>prevention, connect to underground Drywell recommended 15 <sup>1</sup> min from house<br>structure. <b>6.</b> Deferred maintenance read comments G/L below, Back pitched<br>soils, pitch soil away from the building (re-grade). <b>7.</b> Update/maintain weather<br>seals/grading to prevent water infiltration into basement/damage to structure/<br>personal property. <b>8.</b> Recommend add window wells to windows at or below<br>grade noted to prevent water infiltration/replace insect/rotten/damaged<br>basement single pane windows with thermal pane windows for energy savings.<br><b>9.</b> Repair/replace missing screws/replace faucet with anti siphon/freeze-proof<br>spicket for contamination/freeze prevention. <b>10.</b> Open Weep hole/update seals<br>(consult electric contractor) ASAP. <b>11.</b> Disconnecting outlet requires<br>remounting,Nonfunctional/improper wired GFI/outlet, Add/repair GFI Outlet(s)<br>for safety as needed, replace outlet covers with watertight cover(s), Consult<br>Electrician ASAP. <b>13.</b> Recommend add handrails as needed to steeply pitched<br>walkway,Settlement/damaged/ponding potential trip hazard update for safety<br>ASAP. <b>15.</b> Read Comment J below, Missing flashings between landing/<br>structure, consult a qualified contractor for evaluation updates ASAP. |
| Front     Stone/Wooden       Rear     Wooden                                                           |   | X<br>X |   |    |          | add additional supports/joist hangers/hurricane ties/bracing/bolts/footings/posts/<br>beam to deck/stairs/porch ASAP. <b>16.</b> Missing mounts/handrails/Improper/non<br>graspable/open ended/non continuous handrail(s) is a potential safety issue;                                                                                                                                                                                                                                                                                                                                                                                                                                                                                                                                                                                                                                                                                                                                                                                                                                                                                                                                                                                                                                                                                                                                                                                                                                                                                                                                                                                                                                                                                                                                                                                                                                                                                                                                                                                                                                                                                                                                                                                                                                            |
| Side    16. Hand & Gaurd railing/s                                                                     |   |        |   |    |          | Consult a qualified contractor for safety updates ASAP. <b>17.</b> Damaged/shifting/<br>cracked/missing weepholes noted to retainer wall, Consult a qualified<br>contractor for a further evaluation/repairs/replacement as needed.                                                                                                                                                                                                                                                                                                                                                                                                                                                                                                                                                                                                                                                                                                                                                                                                                                                                                                                                                                                                                                                                                                                                                                                                                                                                                                                                                                                                                                                                                                                                                                                                                                                                                                                                                                                                                                                                                                                                                                                                                                                               |
| 17. Retaining Walls                                                                                    |   |        |   |    | $ \Box $ |                                                                                                                                                                                                                                                                                                                                                                                                                                                                                                                                                                                                                                                                                                                                                                                                                                                                                                                                                                                                                                                                                                                                                                                                                                                                                                                                                                                                                                                                                                                                                                                                                                                                                                                                                                                                                                                                                                                                                                                                                                                                                                                                                                                                                                                                                                   |