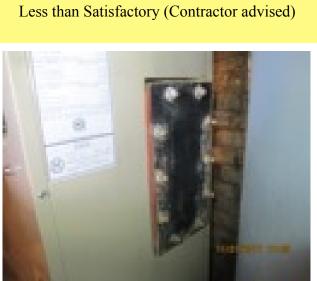

| Address<br>of Property: | 10 Shore Dr Marshfield Ma                                                            |





Less than Satisfactory (Contractor advised)



| File name      | IMG_2318.JPG                     |
|----------------|----------------------------------|
| Date of photo: | 11/1/2017                        |
| Report Page:   | Heating System                   |
| Description:   | Sediment and seal repairs noted. |

| Action:<br>Required: | Repairs noted, Obtain any and all<br>statements, documents from all owner(s)<br>/Town Officials/Permits/Contractor(s) who<br>performs repairs and any and all<br>warrantees/Guarantees in writing. |
|----------------------|----------------------------------------------------------------------------------------------------------------------------------------------------------------------------------------------------|
| Address              |