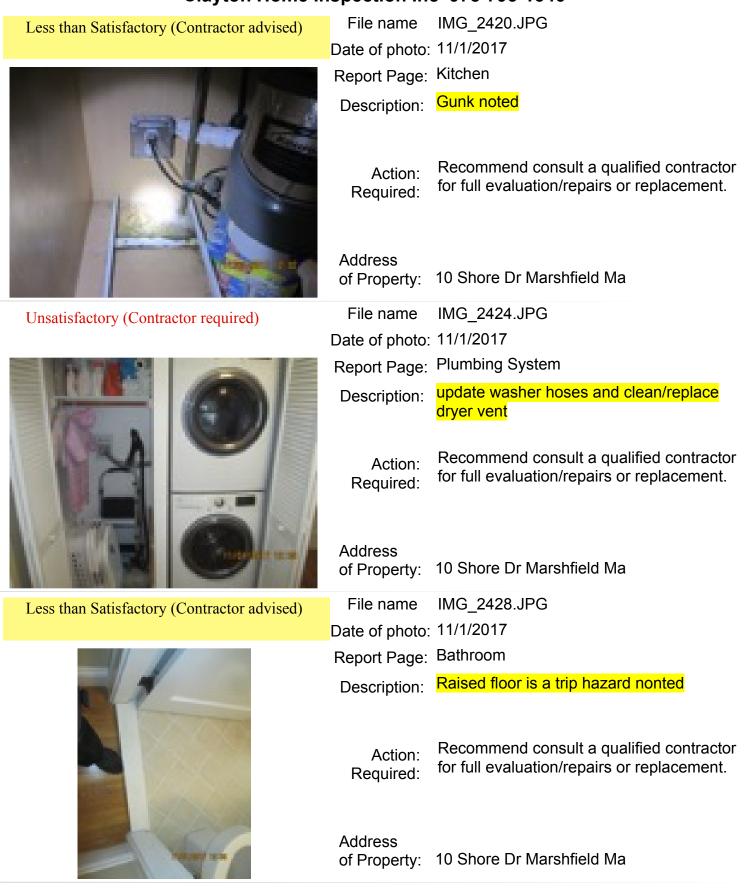

|
| Report Page:            |                                                                                                                                                                                    |
| Description:            |                                                                                                                                                                                    |
| Action:<br>Required:    | ** Storage/clutter condition/adverse<br>situations limiting safe access, remediate/<br>remove storage /re-inspect**                                                                |

Address of Property: 10 Shore Dr Marshfield Ma



#### File name IMG 2437.JPG Unsatisfactory (Contractor required) Date of photo: 11/1/2017 Report Page: Interior Disconnected spring to window front first Description: floor noted Recommend consult a qualified contractor Action: for full evaluation/repairs or replacement. Required: Address 10 Shore Dr Marshfield Ma of Property: File name IMG 2439.JPG Unsatisfactory (Contractor required) Date of photo: 11/1/2017 Report Page: Heating System Improper vent can allow water to enter the Description: tank requires repairs/replacement Recommend consult a qualified contractor Action: for full evaluation/repairs or replacement. **Required:** Address 100 Att 1 10 AT of Property: 10 Shore Dr Marshfield Ma File name IMG 2441.JPG Less than Satisfactory (Contractor advised) Date of photo: 11/1/2017 Repo