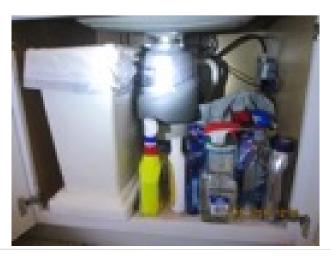

| Broken window pane requires replacement                                                                                                                                                            |
|                                             | Action:<br>Required:    | Recommend consult a qualified contractor for full evaluation/repairs or replacement.                                                                                                               |
| AVP                                         | Address<br>of Property: | 10 Shore Dr Marshfield Ma                                                                                                                                                                          |



Not Applicable

Not Accessible



Not Accessible



File name IMG\_2413.JPG Date of photo: 11/1/2017 Report Page: Interior Description:

> Action: Required: \*\* Storage/clutter condition/adverse situations limiting safe access, remediate/ remove storage /re-inspect\*\*

| Address<br>of Property: | 10 Shore Dr Marshfield Ma                                                                                                                                                          |
|-------------------------|------------------------------------------------------------------------------------------------------------------------------------------------------------------------------------|
| File name               | IMG_2416.JPG