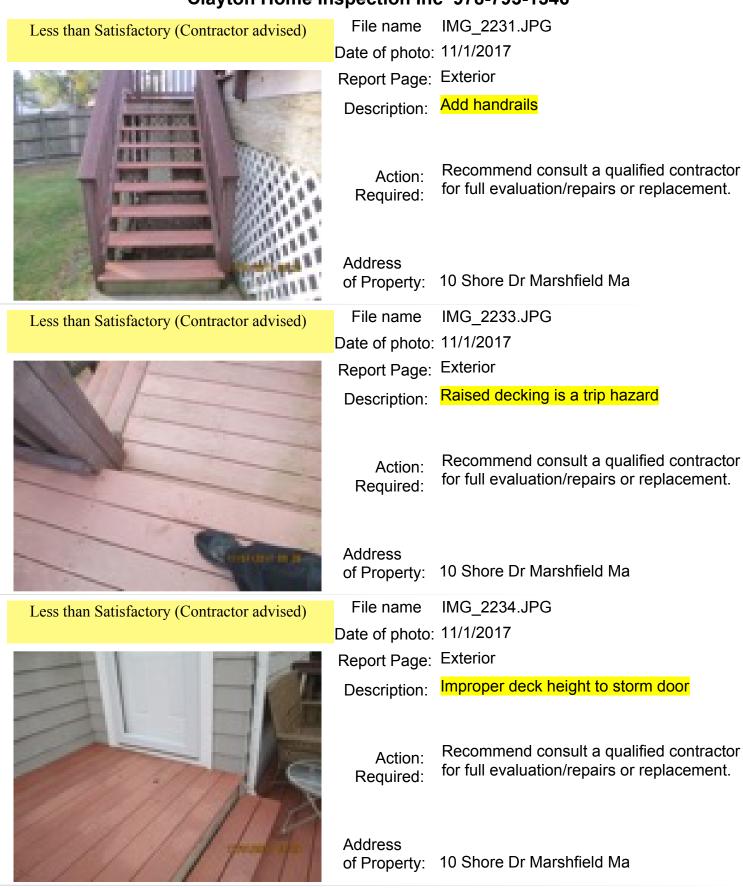

|
|                                             | Description:            | delamination to beam is subject to<br>replacement                                                                                                             |
|                                             | Action:<br>Required:    | Recommend consult a qualified contractor for full evaluation/repairs or replacement.                                                                          |
|                                             | Address<br>of Property: | 10 Shore Dr Marshfield Ma                                                                                                                                     |



| Clayton Home Inspection Inc 978-793-1346