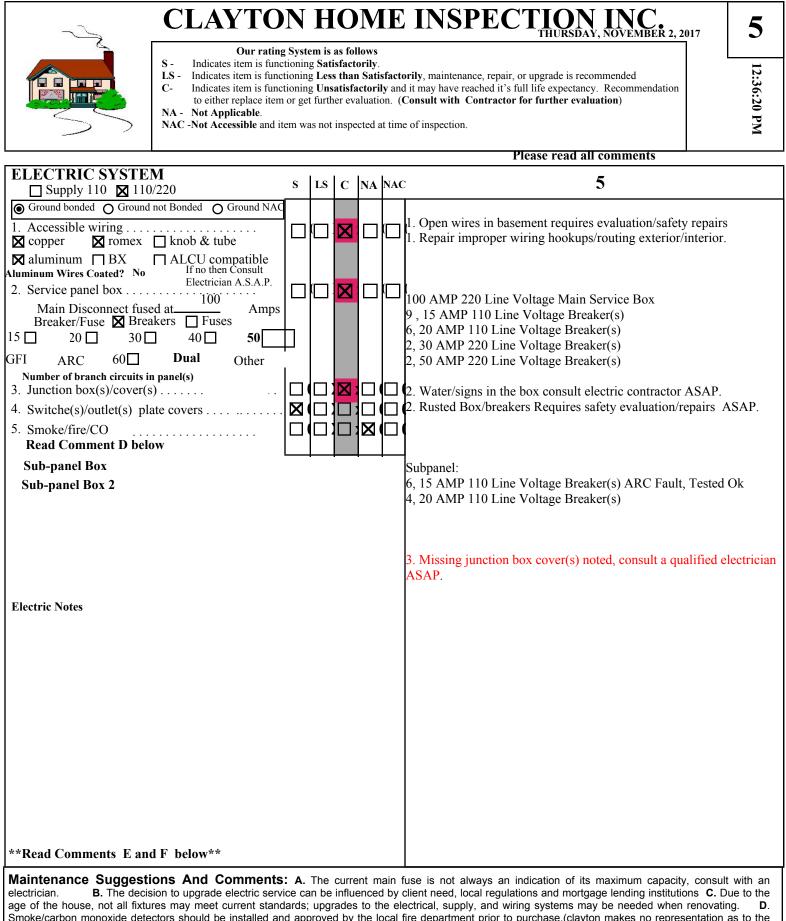

#### **CLAYTON HOME INSPECTION** THURSDAY, NOVEMBER 2, 2017

Our Rating System is as Follows:

NA -

- Indicates item is functioning Satisfactorily. S -
- Indicates item is functioning Less than Satisfactorily, maintenance, repair, or upgrade is recommended LS -C-
  - Indicates item is functioning Unsatisfactorily and it may have reached it's full life expectancy. Recommendation

1

2:36:20 PM

to either replace item or get further evaluation. (Consult with Contractor for further evaluation) Not Applicable.

NAC -Not Accessible and item was not inspected at time of inspection.

| EXTERIOR 1                                                                                             |   | _      |   |    |          | Please read all comments ** ROOFS VIEWED WITH BINOCULARS**                                                                                                                                                                                                                                                                                                                                                                                                                                                                                                                                                                                                                                                                                                                                                                                                                                                                                                                                                                                                                                                                                                                                                                                                                                                                                                                                                                                                                                                                                                                                                                                                                                                                                                                                                                                                                                                                                                                                                                                                                                                                                                                                                                                                                                        |
|--------------------------------------------------------------------------------------------------------|---|--------|---|----|----------|---------------------------------------------------------------------------------------------------------------------------------------------------------------------------------------------------------------------------------------------------------------------------------------------------------------------------------------------------------------------------------------------------------------------------------------------------------------------------------------------------------------------------------------------------------------------------------------------------------------------------------------------------------------------------------------------------------------------------------------------------------------------------------------------------------------------------------------------------------------------------------------------------------------------------------------------------------------------------------------------------------------------------------------------------------------------------------------------------------------------------------------------------------------------------------------------------------------------------------------------------------------------------------------------------------------------------------------------------------------------------------------------------------------------------------------------------------------------------------------------------------------------------------------------------------------------------------------------------------------------------------------------------------------------------------------------------------------------------------------------------------------------------------------------------------------------------------------------------------------------------------------------------------------------------------------------------------------------------------------------------------------------------------------------------------------------------------------------------------------------------------------------------------------------------------------------------------------------------------------------------------------------------------------------------|
| please read notes attached                                                                             | S | LS     | С | NA | VAC      | 1. Read Comments A. and B and D and P Below                                                                                                                                                                                                                                                                                                                                                                                                                                                                                                                                                                                                                                                                                                                                                                                                                                                                                                                                                                                                                                                                                                                                                                                                                                                                                                                                                                                                                                                                                                                                                                                                                                                                                                                                                                                                                                                                                                                                                                                                                                                                                                                                                                                                                                                       |
| 1. Roof Cover     Asphalt       Roof:     Type       Pitched       Flashing/s/Roof       penetration/s |   |        |   |    |          | 1. Evidence of repairs noted and shifting shingles require further evaluation and repairs or replacement as needed.,Damaged roof shingles/surface expect repairs or replacement to roof shingles, Qualified roofing contractor is recommended to evaluate/repair/replace as needed. Signs of existing/older roof flashing used with roof can leak, recommend consult roofing contractor who performed work                                                                                                                                                                                                                                                                                                                                                                                                                                                                                                                                                                                                                                                                                                                                                                                                                                                                                                                                                                                                                                                                                                                                                                                                                                                                                                                                                                                                                                                                                                                                                                                                                                                                                                                                                                                                                                                                                        |
| •                                                                                                      |   |        |   |    |          | with roof can leak, recommend consult roofing contractor who performed work<br>about properly adding ice & water barriers & obtain any and all warrantees, A<br>Qualified roofing contractor is recommended to evaluate/repair/replace flashing<br>as needed. <b>2.</b> Professionally clean, evaluate, service chimney add/remount cap,<br>Missing/loose mortar/pointing to areas of Bricks (repair as needed) <b>3.</b> Sidewall<br>to earth contact noted at basement and tree with holes noted, Nails popping/<br>gaps/cracks/damaged siding (evaluate/repair as needed). <b>4.</b> Missing Caulking to<br>areas of trim, caulking recommended to help prevent water infiltration &<br>damage, evaluate & repair needed. <b>4.</b> Chipping paint/stains, dryrot/damaged<br>trim noted, evaluate & repair needed. <b>5.</b> Gutters & Downspouts require<br>cleaning/repairs, Extend Downspouts away from the building for water<br>prevention, connect to underground Drywell recommended 15 <sup>1</sup> min from house<br>structure. <b>6.</b> Deferred maintenance read comments G/L below, Back pitched<br>soils, pitch soil away from the building (re-grade). <b>7.</b> Update/maintain weather<br>seals/grading to prevent water infiltration into basement/damage to structure/<br>personal property. <b>8.</b> Recommend add window wells to windows at or below<br>grade noted to prevent water infiltration/replace insect/rotten/damaged<br>basement single pane windows with thermal pane windows for energy savings.<br><b>9.</b> Repair/replace missing screws/replace faucet with anti siphon/freeze-proof<br>spicket for contamination/freeze prevention. <b>10.</b> Open Weep hole/update seals<br>(consult electric contractor) ASAP. <b>11.</b> Disconnecting outlet requires<br>remounting,Nonfunctional/improper wired GFI/outlet, Add/repair GFI Outlet(s)<br>for safety as needed, replace outlet covers with watertight cover(s), Consult<br>Electrician ASAP. <b>13.</b> Recommend add handrails as needed to steeply pitched<br>walkway,Settlement/damaged/ponding potential trip hazard update for safety<br>ASAP. <b>15.</b> Read Comment J below, Missing flashings between landing/<br>structure, consult a qualified contractor for evaluation updates ASAP. |
| Front     Stone/Wooden       Rear     Wooden                                                           |   | X<br>X |   |    |          | add additional supports/joist hangers/hurricane ties/bracing/bolts/footings/posts/<br>beam to deck/stairs/porch ASAP. <b>16.</b> Missing mounts/handrails/Improper/non<br>graspable/open ended/non continuous handrail(s) is a potential safety issue;                                                                                                                                                                                                                                                                                                                                                                                                                                                                                                                                                                                                                                                                                                                                                                                                                                                                                                                                                                                                                                                                                                                                                                                                                                                                                                                                                                                                                                                                                                                                                                                                                                                                                                                                                                                                                                                                                                                                                                                                                                            |
| Side    16. Hand & Gaurd railing/s                                                                     |   |        |   |    |          | Consult a qualified contractor for safety updates ASAP. <b>17.</b> Damaged/shifting/<br>cracked/missing weepholes noted to retainer wall, Consult a qualified<br>contractor for a further evaluation/repairs/replacement as needed.                                                                                                                                                                                                                                                                                                                                                                                                                                                                                                                                                                                                                                                                                                                                                                                                                                                                                                                                                                                                                                                                                                                                                                                                                                                                                                                                                                                                                                                                                                                                                                                                                                                                                                                                                                                                                                                                                                                                                                                                                                                               |
| 17. Retaining Walls                                                                                    |   |        |   |    | $ \Box $ |                                                                                                                                                                                                                                                                                                                                                                                                                                                                                                                                                                                                                                                                                                                                                                                                                                                                                                                                                                                                                                                                                                                                                                                                                                                                                                                                                                                                                                                                                                                                                                                                                                                                                                                                                                                                                                                                                                                                                                                                                                                                                                                                                                                                                                                                                                   |

#### MAINTENANCE SUGGESTIONS AND COMMENTS:

A. Manufacturers of asphalt shingles, on average, provide a twenty year warranty. This should not be confused with the actual roof life. B. Actual roof life cannot be predicted due to defective and poor installation and many other variables. C. It is advised that money be set aside for repairs or eventual replacement. It is suggested that no more than two layers of roofing lie on the roof. D. You should verify the roof's age through the owner, broker, or contractor. E. Local regulations in some communities require the presence of a flue liner when using certain fuels. Consult your local authorities. F. To prevent water damage to roof, sheathing, walls, ceilings, and structural members, gutters and down spouts must be kept clean and clear and free of debris. It is suggested that you check periodically to ensure all is working properly. **G.** Re-grade soils to develop a positive slope away from the house to help prevent water problems. **H.** Exterior faucets should be drained during the cooler months to prevent freezing. **I.** Driveway should be sealed annually to extend its life. **J.** The underside of decks and porches not accessible at the time should be made accessible to check for damage, rot, or infestation. K. Roof is fully depreciated expect repairs and or replacement Consult a qualified roofing contractor. L. Recommend, cut bushes, trees and branches to prevent damage to structures M. Window wells should be installed were windows are 8 inches or less to grade and cleaned out annually. N. Wood to earth contact is conductive to wood damaging activity (maintenance or repairs and or removal) as needed is recommended. **O**. Tar at flashing indicates a repair of flashing , consult owner/contractor, monitor for leaks, future reapplication and or repairs are required. P. Flashing should be checked yearly for updates and or repairs.