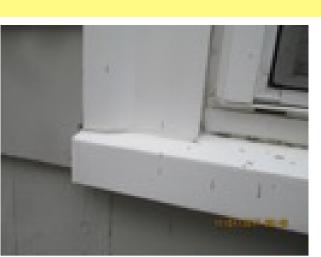

1

2:36:20 PM

to either replace item or get further evaluation. (Consult with Contractor for further evaluation) Not Applicable.

NAC -Not Accessible and item was not inspected at time of inspection.

| EXTERIOR 1                                                                                             |   | _      |   |    |          | Please read all comments ** ROOFS VIEWED WITH BINOCULARS**                                                                                                                                                                                                                                                                                                                                                                                                                                                                                                                                                                                                                                                                                                                                                                                                                                                                                                                                                                                                                                                                                                                                                                                                                                                                                                                                                                                                                                                                                                                                                                                                                                                                                                                                                                                                                                                                                                                                                                                                                                                                                                                                                                                                                                        |
|--------------------------------------------------------------------------------------------------------|---|--------|---|----|----------|---------------------------------------------------------------------------------------------------------------------------------------------------------------------------------------------------------------------------------------------------------------------------------------------------------------------------------------------------------------------------------------------------------------------------------------------------------------------------------------------------------------------------------------------------------------------------------------------------------------------------------------------------------------------------------------------------------------------------------------------------------------------------------------------------------------------------------------------------------------------------------------------------------------------------------------------------------------------------------------------------------------------------------------------------------------------------------------------------------------------------------------------------------------------------------------------------------------------------------------------------------------------------------------------------------------------------------------------------------------------------------------------------------------------------------------------------------------------------------------------------------------------------------------------------------------------------------------------------------------------------------------------------------------------------------------------------------------------------------------------------------------------------------------------------------------------------------------------------------------------------------------------------------------------------------------------------------------------------------------------------------------------------------------------------------------------------------------------------------------------------------------------------------------------------------------------------------------------------------------------------------------------------------------------------|
| please read notes attached                                                                             | S | LS     | С | NA | VAC      | 1. Read Comments A. and B and D and P Below                                                                                                                                                                                                                                                                                                                                                                                                                                                                                                                                                                                                                                                                                                                                                                                                                                                                                                                                                                                                                                                                                                                                                                                                                                                                                                                                                                                                                                                                                                                                                                                                                                                                                                                                                                                                                                                                                                                                                                                                                                                                                                                                                                                                                                                       |
| 1. Roof Cover     Asphalt       Roof:     Type       Pitched       Flashing/s/Roof       penetration/s |   |        |   |    |          | 1. Evidence of repairs noted and shifting shingles require further evaluation and repairs or replacement as needed.,Damaged roof shingles/surface expect repairs or replacement to roof shingles, Qualified roofing contractor is recommended to evaluate/repair/replace as needed. Signs of existing/older roof flashing used with roof can leak, recommend consult roofing contractor who performed work                                                                                                                                                                                                                                                                                                                                                                                                                                                                                                                                                                                                                                                                                                                                                                                                                                                                                                                                                                                                                                                                                                                                                                                                                                                                                                                                                                                                                                                                                                                                                                                                                                                                                                                                                                                                                                                                                        |
| •                                                                                                      |   |        |   |    |          | with roof can leak, recommend consult roofing contractor who performed work<br>about properly adding ice & water barriers & obtain any and all warrantees, A<br>Qualified roofing contractor is recommended to evaluate/repair/replace flashing<br>as needed. <b>2.</b> Professionally clean, evaluate, service chimney add/remount cap,<br>Missing/loose mortar/pointing to areas of Bricks (repair as needed) <b>3.</b> Sidewall<br>to earth contact noted at basement and tree with holes noted, Nails popping/<br>gaps/cracks/damaged siding (evaluate/repair as needed). <b>4.</b> Missing Caulking to<br>areas of trim, caulking recommended to help prevent water infiltration &<br>damage, evaluate & repair needed. <b>4.</b> Chipping paint/stains, dryrot/damaged<br>trim noted, evaluate & repair needed. <b>5.</b> Gutters & Downspouts require<br>cleaning/repairs, Extend Downspouts away from the building for water<br>prevention, connect to underground Drywell recommended 15 <sup>1</sup> min from house<br>structure. <b>6.</b> Deferred maintenance read comments G/L below, Back pitched<br>soils, pitch soil away from the building (re-grade). <b>7.</b> Update/maintain weather<br>seals/grading to prevent water infiltration into basement/damage to structure/<br>personal property. <b>8.</b> Recommend add window wells to windows at or below<br>grade noted to prevent water infiltration/replace insect/rotten/damaged<br>basement single pane windows with thermal pane windows for energy savings.<br><b>9.</b> Repair/replace missing screws/replace faucet with anti siphon/freeze-proof<br>spicket for contamination/freeze prevention. <b>10.</b> Open Weep hole/update seals<br>(consult electric contractor) ASAP. <b>11.</b> Disconnecting outlet requires<br>remounting,Nonfunctional/improper wired GFI/outlet, Add/repair GFI Outlet(s)<br>for safety as needed, replace outlet covers with watertight cover(s), Consult<br>Electrician ASAP. <b>13.</b> Recommend add handrails as needed to steeply pitched<br>walkway,Settlement/damaged/ponding potential trip hazard update for safety<br>ASAP. <b>15.</b> Read Comment J below, Missing flashings between landing/<br>structure, consult a qualified contractor for evaluation updates ASAP. |
| Front     Stone/Wooden       Rear     Wooden                                                           |   | X<br>X |   |    |          | add additional supports/joist hangers/hurricane ties/bracing/bolts/footings/posts/<br>beam to deck/stairs/porch ASAP. <b>16.</b> Missing mounts/handrails/Improper/non<br>graspable/open ended/non continuous handrail(s) is a potential safety issue;                                                                                                                                                                                                                                                                                                                                                                                                                                                                                                                                                                                                                                                                                                                                                                                                                                                                                                                                                                                                                                                                                                                                                                                                                                                                                                                                                                                                                                                                                                                                                                                                                                                                                                                                                                                                                                                                                                                                                                                                                                            |
| Side    16. Hand & Gaurd railing/s                                                                     |   |        |   |    |          | Consult a qualified contractor for safety updates ASAP. <b>17.</b> Damaged/shifting/<br>cracked/missing weepholes noted to retainer wall, Consult a qualified<br>contractor for a further evaluation/repairs/replacement as needed.                                                                                                                                                                                                                                                                                                                                                                                                                                                                                                                                                                                                                                                                                                                                                                                                                                                                                                                                                                                                                                                                                                                                                                                                                                                                                                                                                                                                                                                                                                                                                                                                                                                                                                                                                                                                                                                                                                                                                                                                                                                               |
| 17. Retaining Walls                                                                                    |   |        |   |    | $ \Box $ |                                                                                                                                                                                                                                                                                                                                                                                                                                                                                                                                                                                                                                                                                                                                                                                                                                                                                                                                                                                                                                                                                                                                                                                                                                                                                                                                                                                                                                                                                                                                                                                                                                                                                                                                                                                                                                                                                                                                                                                                                                                                                                                                                                                                                                                                                                   |

#### MAINTENANCE SUGGESTIONS AND COMMENTS:

A. Manufacturers of asphalt shingles, on average, provide a twenty year warranty. This should not be confused with the actual roof life. B. Actual roof life cannot be predicted due to defective and poor installation and many other variables. C. It is advised that money be set aside for repairs or eventual replacement. It is suggested that no more than two layers of roofing lie on the roof. D. You should verify the roof's age through the owner, broker, or contractor. E. Local regulations in some communities require the presence of a flue liner when using certain fuels. Consult your local authorities. F. To prevent water damage to roof, sheathing, walls, ceilings, and structural members, gutters and down spouts must be kept clean and clear and free of debris. It is suggested that you check periodically to ensure all is working properly. **G.** Re-grade soils to develop a positive slope away from the house to help prevent water problems. **H.** Exterior faucets should be drained during the cooler months to prevent freezing. **I.** Driveway should be sealed annually to extend its life. **J.** The underside of decks and porches not accessible at the time should be made accessible to check for damage, rot, or infestation. K. Roof is fully depreciated expect repairs and or replacement Consult a qualified roofing contractor. L. Recommend, cut bushes, trees and branches to prevent damage to structures M. Window wells should be installed were windows are 8 inches or less to grade and cleaned out annually. N. Wood to earth contact is conductive to wood damaging activity (maintenance or repairs and or removal) as needed is recommended. **O**. Tar at flashing indicates a repair of flashing , consult owner/contractor, monitor for leaks, future reapplication and or repairs are required. P. Flashing should be checked yearly for updates and or repairs.