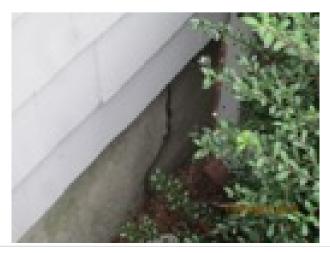

1

2:36:20 PM

to either replace item or get further evaluation. (Consult with Contractor for further evaluation) Not Applicable.

NAC -Not Accessible and item was not inspected at time of inspection.

| EXTERIOR 1                                                                                             |   | _      |   |    |          | Please read all comments ** ROOFS VIEWED WITH BINOCULARS**                                                                                                                                                                                                                                                                                                                                                                                                                                                                                                                                                                                                                                                                                                                                                                                                                                                                                                                                                                                                                                                                                                                                                                                                                                                                                                                                                                                                                                                                                                                                                                                                                                                                                                                                                                                                                                                                                                                                                                                                                                                                                                                                                                                                                                        |
|--------------------------------------------------------------------------------------------------------|---|--------|---|----|----------|---------------------------------------------------------------------------------------------------------------------------------------------------------------------------------------------------------------------------------------------------------------------------------------------------------------------------------------------------------------------------------------------------------------------------------------------------------------------------------------------------------------------------------------------------------------------------------------------------------------------------------------------------------------------------------------------------------------------------------------------------------------------------------------------------------------------------------------------------------------------------------------------------------------------------------------------------------------------------------------------------------------------------------------------------------------------------------------------------------------------------------------------------------------------------------------------------------------------------------------------------------------------------------------------------------------------------------------------------------------------------------------------------------------------------------------------------------------------------------------------------------------------------------------------------------------------------------------------------------------------------------------------------------------------------------------------------------------------------------------------------------------------------------------------------------------------------------------------------------------------------------------------------------------------------------------------------------------------------------------------------------------------------------------------------------------------------------------------------------------------------------------------------------------------------------------------------------------------------------------------------------------------------------------------------|
| please read notes attached                                                                             | S | LS     | С | NA | VAC      | 1. Read Comments A. and B and D and P Below                                                                                                                                                                                                                                                                                                                                                                                                                                                                                                                                                                                                                                                                                                                                                                                                                                                                                                                                                                                                                                                                                                                                                                                                                                                                                                                                                                                                                                                                                                                                                                                                                                                                                                                                                                                                                                                                                                                                                                                                                                                                                                                                                                                                                                                       |
| 1. Roof Cover     Asphalt       Roof:     Type       Pitched       Flashing/s/Roof       penetration/s |   |        |   |    |          | 1. Evidence of repairs noted and shifting shingles require further evaluation and repairs or replacement as needed.,Damaged roof shingles/surface expect repairs or replacement to roof shingles, Qualified roofing contractor is recommended to evaluate/repair/replace as needed. Signs of existing/older roof flashing used with roof can leak, recommend consult roofing contractor who performed work                                                                                                                                                                                                                                                                                                                                                                                                                                                                                                                                                                                                                                                                                                                                                                                                                                                                                                                                                                                                                                                                                                                                                                                                                                                                                                                                                                                                                                                                                                                                                                                                                                                                                                                                                                                                                                                                                        |
| •                                                                                                      |   |        |   |    |          | with roof can leak, recommend consult roofing contractor who performed work<br>about properly adding ice & water barriers & obtain any and all warrantees, A<br>Qualified roofing contractor is recommended to evaluate/repair/replace flashing<br>as needed. <b>2.</b> Professionally clean, evaluate, service chimney add/remount cap,<br>Missing/loose mortar/pointing to areas of Bricks (repair as needed) <b>3.</b> Sidewall<br>to earth contact noted at basement and tree with holes noted, Nails popping/<br>gaps/cracks/damaged siding (evaluate/repair as needed). <b>4.</b> Missing Caulking to<br>areas of trim, caulking recommended to help prevent water infiltration &<br>damage, evaluate & repair needed. <b>4.</b> Chipping paint/stains, dryrot/damaged<br>trim noted, evaluate & repair needed. <b>5.</b> Gutters & Downspouts require<br>cleaning/repairs, Extend Downspouts away from the building for water<br>prevention, connect to underground Drywell recommended 15 <sup>1</sup> min from house<br>structure. <b>6.</b> Deferred maintenance read comments G/L below, Back pitched<br>soils, pitch soil away from the building (re-grade). <b>7.</b> Update/maintain weather<br>seals/grading to prevent water infiltration into basement/damage to structure/<br>personal property. <b>8.</b> Recommend add window wells to windows at or below<br>grade noted to prevent water infiltration/replace insect/rotten/damaged<br>basement single pane windows with thermal pane windows for energy savings.<br><b>9.</b> Repair/replace missing screws/replace faucet with anti siphon/freeze-proof<br>spicket for contamination/freeze prevention. <b>10.</b> Open Weep hole/update seals<br>(consult electric contractor) ASAP. <b>11.</b> Disconnecting outlet requires<br>remounting,Nonfunctional/improper wired GFI/outlet, Add/repair GFI Outlet(s)<br>for safety as needed, replace outlet covers with watertight cover(s), Consult<br>Electrician ASAP. <b>13.</b> Recommend add handrails as needed to steeply pitched<br>walkway,Settlement/damaged/ponding potential trip hazard update for safety<br>ASAP. <b>15.</b> Read Comment J below, Missing flashings between landing/<br>structure, consult a qualified contractor for evaluation updates ASAP. |
| Front     Stone/Wooden       Rear     Wooden                                                           |   | X<br>X |   |    |          | add additional supports/joist hangers/hurricane ties/bracing/bolts/footings/posts/<br>beam to deck/stairs/porch ASAP. <b>16.</b> Missing mounts/handrails/Improper/non<br>graspable/open ended/non continuous handrail(s) is a potential safety issue;                                                                                                                                                                                                                                                                                                                                                                                                                                                                                                                                                                                                                                                                                                                                                                                                                                                                                                                                                                                                                                                                                                                                                                                                                                                                                                                                                                                                                                                                                                                                                                                                                                                                                                                                                                                                                                                                                                                                                                                                                                            |
| Side    16. Hand & Gaurd railing/s                                                                     |   |        |   |    |          | Consult a qualified contractor for safety updates ASAP. <b>17.</b> Damaged/shifting/<br>cracked/missing weepholes noted to retainer wall, Consult a qualified<br>contractor for a further evaluation/repairs/replacement as needed.                                                                                                                                                                                                                                                                                                                                                                                                                                                                                                                                                                                                                                                                                                                                                                                                                                                                                                                                                                                                                                                                                                                                                                                                                                                                                                                                                                                                                                                                                                                                                                                                                                                                                                                                                                                                                                                                                                                                                                                                                                                               |
| 17. Retaining Walls                                                                                    |   |        |   |    | $ \Box $ |                                                                                                                                                                                                                                                                                                                                                                                                                                                                                                                                                                                                                                                                                                                                                                                                                                                                                                                                                                                                                                                                                                                                                                                                                                                                                                                                                                                                                                                                                                                                                                                                                                                                                                                                                                                                                                                                                                                                                                                                                                                                                                                                                                                                                                                                                                   |

#### MAINTENANCE SUGGESTIONS AND COMMENTS:

A. Manufacturers of asphalt shingles, on average, provide a twenty year warranty. This should not be confused with the actual roof life. B. Actual roof life cannot be predicted due to defective and poor installation and many other variables. C. It is advised that money be set aside for repairs or eventual replacement. It is suggested that no more than two layers of roofing lie on the roof. D. You should verify the roof's age through the owner, broker, or contractor. E. Local regulations in some communities require the presence of a flue liner when using certain fuels. Consult your local authorities. F. To prevent water damage to roof, sheathing, walls, ceilings, and structural members, gutters and down spouts must be kept clean and clear and free of debris. It is suggested that you check periodically to ensure all is working properly. **G.** Re-grade soils to develop a positive slope away from the house to help prevent water problems. **H.** Exterior faucets should be drained during the cooler months to prevent freezing. **I.** Driveway should be sealed annually to extend its life. **J.** The underside of decks and porches not accessible at the time should be made accessible to check for damage, rot, or infestation. K. Roof is fully depreciated expect repairs and or replacement Consult a qualified roofing contractor. L. Recommend, cut bushes, trees and branches to prevent damage to structures M. Window wells should be installed were windows are 8 inches or less to grade and cleaned out annually. N. Wood to earth contact is conductive to wood damaging activity (maintenance or repairs and or removal) as needed is recommended. **O**. Tar at flashing indicates a repair of flashing , consult owner/contractor, monitor for leaks, future reapplication and or repairs are required. P. Flashing should be checked yearly for updates and or repairs.