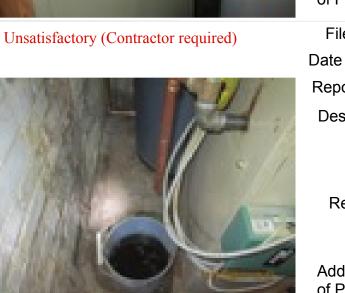

| Address<br>of Property: | 10 Shore Dr Marshfield Ma                                                            |





Less than Satisfactory (Contractor advised)



| File name      | IMG_2318.JPG                     |
|----------------|----------------------------------|
| Date of photo: | 11/1/2017                        |
| Report Page:   | Heating System                   |
| Description:   | Sediment and seal repairs noted. |

| Action:<br>Required: | Repairs noted, Obtain any and all<br>statements, documents from all owner(s)<br>/Town Officials/Permits/Contractor(s) who<br>performs repairs and any and all<br>warrantees/Guarantees in writing. |
|----------------------|----------------------------------------------------------------------------------------------------------------------------------------------------------------------------------------------------|
| Address              |