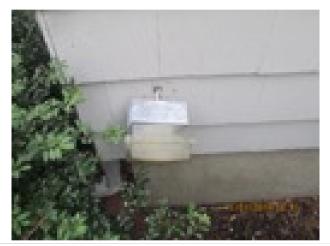

1

2:36:20 PM

to either replace item or get further evaluation. (Consult with Contractor for further evaluation) Not Applicable.

NAC -Not Accessible and item was not inspected at time of inspection.

| EXTERIOR 1                                                                                             |   | _      |   |    |          | Please read all comments ** ROOFS VIEWED WITH BINOCULARS**                                                                                                                                                                                                                                                                                                                                                                                                                                                                                                                                                                                                                                                                                                                                                                                                                                                                                                                                                                                                                                                                                                                                                                                                                                                                                                                                                                                                                                                                                                                                                                                                                                                                                                                                                                                                                                                                                                                                                                                                                                                                                                                                                                                                                                        |
|--------------------------------------------------------------------------------------------------------|---|--------|---|----|----------|---------------------------------------------------------------------------------------------------------------------------------------------------------------------------------------------------------------------------------------------------------------------------------------------------------------------------------------------------------------------------------------------------------------------------------------------------------------------------------------------------------------------------------------------------------------------------------------------------------------------------------------------------------------------------------------------------------------------------------------------------------------------------------------------------------------------------------------------------------------------------------------------------------------------------------------------------------------------------------------------------------------------------------------------------------------------------------------------------------------------------------------------------------------------------------------------------------------------------------------------------------------------------------------------------------------------------------------------------------------------------------------------------------------------------------------------------------------------------------------------------------------------------------------------------------------------------------------------------------------------------------------------------------------------------------------------------------------------------------------------------------------------------------------------------------------------------------------------------------------------------------------------------------------------------------------------------------------------------------------------------------------------------------------------------------------------------------------------------------------------------------------------------------------------------------------------------------------------------------------------------------------------------------------------------|
| please read notes attached                                                                             | S | LS     | С | NA | VAC      | 1. Read Comments A. and B and D and P Below                                                                                                                                                                                                                                                                                                                                                                                                                                                                                                                                                                                                                                                                                                                                                                                                                                                                                                                                                                                                                                                                                                                                                                                                                                                                                                                                                                                                                                                                                                                                                                                                                                                                                                                                                                                                                                                                                                                                                                                                                                                                                                                                                                                                                                                       |
| 1. Roof Cover     Asphalt       Roof:     Type       Pitched       Flashing/s/Roof       penetration/s |   |        |   |    |          | 1. Evidence of repairs noted and shifting shingles require further evaluation and repairs or replacement as needed.,Damaged roof shingles/surface expect repairs or replacement to roof shingles, Qualified roofing contractor is recommended to evaluate/repair/replace as needed. Signs of existing/older roof flashing used with roof can leak, recommend consult roofing contractor who performed work                                                                                                                                                                                                                                                                                                                                                                                                                                                                                                                                                                                                                                                                                                                                                                                                                                                                                                                                                                                                                                                                                                                                                                                                                                                                                                                                                                                                                                                                                                                                                                                                                                                                                                                                                                                                                                                                                        |
| •                                                                                                      |   |        |   |    |          | with roof can leak, recommend consult roofing contractor who performed work<br>about properly adding ice & water barriers & obtain any and all warrantees, A<br>Qualified roofing contractor is recommended to evaluate/repair/replace flashing<br>as needed. <b>2.</b> Professionally clean, evaluate, service chimney add/remount cap,<br>Missing/loose mortar/pointing to areas of Bricks (repair as needed) <b>3.</b> Sidewall<br>to earth contact noted at basement and tree with holes noted, Nails popping/<br>gaps/cracks/damaged siding (evaluate/repair as needed). <b>4.</b> Missing Caulking to<br>areas of trim, caulking recommended to help prevent water infiltration &<br>damage, evaluate & repair needed. <b>4.</b> Chipping paint/stains, dryrot/damaged<br>trim noted, evaluate & repair needed. <b>5.</b> Gutters & Downspouts require<br>cleaning/repairs, Extend Downspouts away from the building for water<br>prevention, connect to underground Drywell recommended 15 <sup>1</sup> min from house<br>structure. <b>6.</b> Deferred maintenance read comments G/L below, Back pitched<br>soils, pitch soil away from the building (re-grade). <b>7.</b> Update/maintain weather<br>seals/grading to prevent water infiltration into basement/damage to structure/<br>personal property. <b>8.</b> Recommend add window wells to windows at or below<br>grade noted to prevent water infiltration/replace insect/rotten/damaged<br>basement single pane windows with thermal pane windows for energy savings.<br><b>9.</b> Repair/replace missing screws/replace faucet with anti siphon/freeze-proof<br>spicket for contamination/freeze prevention. <b>10.</b> Open Weep hole/update seals<br>(consult electric contractor) ASAP. <b>11.</b> Disconnecting outlet requires<br>remounting,Nonfunctional/improper wired GFI/outlet, Add/repair GFI Outlet(s)<br>for safety as needed, replace outlet covers with watertight cover(s), Consult<br>Electrician ASAP. <b>13.</b> Recommend add handrails as needed to steeply pitched<br>walkway,Settlement/damaged/ponding potential trip hazard update for safety<br>ASAP. <b>15.</b> Read Comment J below, Missing flashings between landing/<br>structure, consult a qualified contractor for evaluation updates ASAP. |
| Front     Stone/Wooden       Rear     Wooden                                                           |   | X<br>X |   |    |          | add additional supports/joist hangers/hurricane ties/bracing/bolts/footings/posts/<br>beam to deck/stairs/porch ASAP. <b>16.</b> Missing mounts/handrails/Improper/non<br>graspable/open ended/non continuous handrail(s) is a potential safety issue;                                                                                                                                                                                                                                                                                                                                                                                                                                                                                                                                                                                                                                                                                                                                                                                                                                                                                                                                                                                                                                                                                                                                                                                                                                                                                                                                                                                                                                                                                                                                                                                                                                                                                                                                                                                                                                                                                                                                                                                                                                            |
| Side    16. Hand & Gaurd railing/s                                                                     |   |        |   |    |          | Consult a qualified contractor for safety updates ASAP. <b>17.</b> Damaged/shifting/<br>cracked/missing weepholes noted to retainer wall, Consult a qualified<br>contractor for a further evaluation/repairs/replacement as needed.                                                                                                                                                                                                                                                                                                                                                                                                                                                                                                                                                                                                                                                                                                                                                                                                                                                                                                                                                                                                                                                                                                                                                                                                                                                                                                                                                                                                                                                                                                                                                                                                                                                                                                                                                                                                                                                                                                                                                                                                                                                               |
| 17. Retaining Walls                                                                                    |   |        |   |    | $ \Box $ |                                                                                                                                                                                                                                                                                                                                                                                                                                                                                                                                                                                                                                                                                                                                                                                                                                                                                                                                                                                                                                                                                                                                                                                                                                                                                                                                                                                                                                                                                                                                                                                                                                                                                                                                                                                                                                                                                                                                                                                                                                                                                                                                                                                                                                                                                                   |

#### MAINTENANCE SUGGESTIONS AND COMMENTS:

A. Manufacturers of asphalt shingles, on average, provide a twenty year warranty. This should not be confused with the actual roof life. B. Actual roof life cannot be predicted due to defective and poor installation and many other variables. C. It is advised that money be set aside for repairs or eventual replacement. It is suggested that no more than two layers of roofing lie on the roof. D. You should verify the roof's age through the owner, broker, or contractor. E. Local regulations in some communities require the presence of a flue liner when using certain fuels. Consult your local authorities. F. To prevent water damage to roof, sheathing, walls, ceilings, and structural members, gutters and down spouts must be kept clean and clear and free of debris. It is suggested that you check periodically to ensure all is working properly. **G.** Re-grade soils to develop a positive slope away from the house to help prevent water problems. **H.** Exterior faucets should be drained during the cooler months to prevent freezing. **I.** Driveway should be sealed annually to extend its life. **J.** The underside of decks and porches not accessible at the time should be made accessible to check for damage, rot, or infestation. K. Roof is fully depreciated expect repairs and or replacement Consult a qualified roofing contractor. L. Recommend, cut bushes, trees and branches to prevent damage to structures M. Window wells should be installed were windows are 8 inches or less to grade and cleaned out annually. N. Wood to earth contact is conductive to wood damaging activity (maintenance or repairs and or removal) as needed is recommended. **O**. Tar at flashing indicates a repair of flashing , consult owner/contractor, monitor for leaks, future reapplication and or repairs are required. P. Flashing should be checked yearly for updates and or repairs.