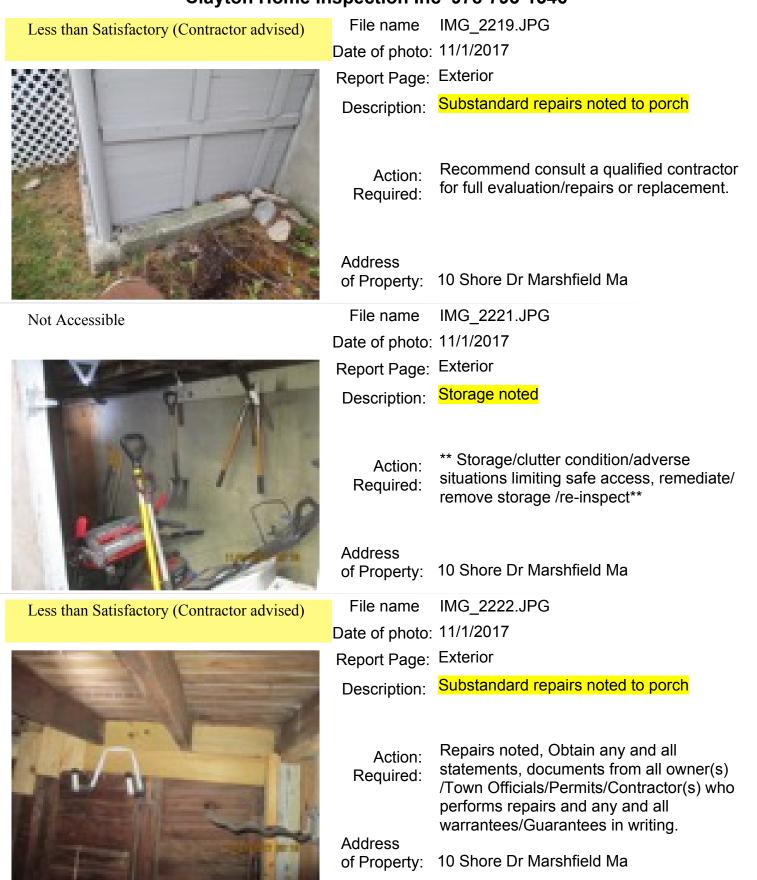

| Date of photo:          | 11/1/2017                                                                            |
| A DARRAN                                    | Report Page:            | Exterior                                                                             |
|                                             | Description:            | Abandoned garbage bin noted,<br>recommended remove as needed                         |
|                                             | Action:<br>Required:    | Recommend consult a qualified contractor for full evaluation/repairs or replacement. |
|                                             | Address<br>of Property: | 10 Shore Dr Marshfield Ma                                                            |



|                                             | •                       |                                                                                                                                                               |
|---------------------------------------------|-------------------------|---------------------------------------------------------------------------------------------------------------------------------------------------------------|
| Less than Satisfactory (Contractor advised) | File name               | IMG_2223.JPG                                                                                                                                                  |
|                                             | Date of photo:          |