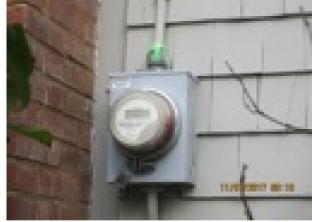

1

2:36:20 PM

to either replace item or get further evaluation. (Consult with Contractor for further evaluation) Not Applicable.

NAC -Not Accessible and item was not inspected at time of inspection.

| EXTERIOR 1                                                                                             |   | _      |   |    |          | Please read all comments ** ROOFS VIEWED WITH BINOCULARS**                                                                                                                                                                                                                                                                                                                                                                                                                                                                                                                                                                                                                                                                                                                                                                                                                                                                                                                                                                                                                                                                                                                                                                                                                                                                                                                                                                                                                                                                                                                                                                                                                                                                                                                                                                                                                                                                                                                                                                                                                                                                                                                                                                                                                                        |
|--------------------------------------------------------------------------------------------------------|---|--------|---|----|----------|---------------------------------------------------------------------------------------------------------------------------------------------------------------------------------------------------------------------------------------------------------------------------------------------------------------------------------------------------------------------------------------------------------------------------------------------------------------------------------------------------------------------------------------------------------------------------------------------------------------------------------------------------------------------------------------------------------------------------------------------------------------------------------------------------------------------------------------------------------------------------------------------------------------------------------------------------------------------------------------------------------------------------------------------------------------------------------------------------------------------------------------------------------------------------------------------------------------------------------------------------------------------------------------------------------------------------------------------------------------------------------------------------------------------------------------------------------------------------------------------------------------------------------------------------------------------------------------------------------------------------------------------------------------------------------------------------------------------------------------------------------------------------------------------------------------------------------------------------------------------------------------------------------------------------------------------------------------------------------------------------------------------------------------------------------------------------------------------------------------------------------------------------------------------------------------------------------------------------------------------------------------------------------------------------|
| please read notes attached                                                                             | S | LS     | С | NA | VAC      | 1. Read Comments A. and B and D and P Below                                                                                                                                                                                                                                                                                                                                                                                                                                                                                                                                                                                                                                                                                                                                                                                                                                                                                                                                                                                                                                                                                                                                                                                                                                                                                                                                                                                                                                                                                                                                                                                                                                                                                                                                                                                                                                                                                                                                                                                                                                                                                                                                                                                                                                                       |
| 1. Roof Cover     Asphalt       Roof:     Type       Pitched       Flashing/s/Roof       penetration/s |   |        |   |    |          | 1. Evidence of repairs noted and shifting shingles require further evaluation and repairs or replacement as needed.,Damaged roof shingles/surface expect repairs or replacement to roof shingles, Qualified roofing contractor is recommended to evaluate/repair/replace as needed. Signs of existing/older roof flashing used with roof can leak, recommend consult roofing contractor who performed work                                                                                                                                                                                                                                                                                                                                                                                                                                                                                                                                                                                                                                                                                                                                                                                                                                                                                                                                                                                                                                                                                                                                                                                                                                                                                                                                                                                                                                                                                                                                                                                                                                                                                                                                                                                                                                                                                        |
| •                                                                                                      |   |        |   |    |          | with roof can leak, recommend consult roofing contractor who performed work<br>about properly adding ice & water barriers & obtain any and all warrantees, A<br>Qualified roofing contractor is recommended to evaluate/repair/replace flashing<br>as needed. <b>2.</b> Professionally clean, evaluate, service chimney add/remount cap,<br>Missing/loose mortar/pointing to areas of Bricks (repair as needed) <b>3.</b> Sidewall<br>to earth contact noted at basement and tree with holes noted, Nails popping/<br>gaps/cracks/damaged siding (evaluate/repair as needed). <b>4.</b> Missing Caulking to<br>areas of trim, caulking recommended to help prevent water infiltration &<br>damage, evaluate & repair needed. <b>4.</b> Chipping paint/stains, dryrot/damaged<br>trim noted, evaluate & repair needed. <b>5.</b> Gutters & Downspouts require<br>cleaning/repairs, Extend Downspouts away from the building for water<br>prevention, connect to underground Drywell recommended 15 <sup>1</sup> min from house<br>structure. <b>6.</b> Deferred maintenance read comments G/L below, Back pitched<br>soils, pitch soil away from the building (re-grade). <b>7.</b> Update/maintain weather<br>seals/grading to prevent water infiltration into basement/damage to structure/<br>personal property. <b>8.</b> Recommend add window wells to windows at or below<br>grade noted to prevent water infiltration/replace insect/rotten/damaged<br>basement single pane windows with thermal pane windows for energy savings.<br><b>9.</b> Repair/replace missing screws/replace faucet with anti siphon/freeze-proof<br>spicket for contamination/freeze prevention. <b>10.</b> Open Weep hole/update seals<br>(consult electric contractor) ASAP. <b>11.</b> Disconnecting outlet requires<br>remounting,Nonfunctional/improper wired GFI/outlet, Add/repair GFI Outlet(s)<br>for safety as needed, replace outlet covers with watertight cover(s), Consult<br>Electrician ASAP. <b>13.</b> Recommend add handrails as needed to steeply pitched<br>walkway,Settlement/damaged/ponding potential trip hazard update for safety<br>ASAP. <b>15.</b> Read Comment J below, Missing flashings between landing/<br>structure, consult a qualified contractor for evaluation updates ASAP. |
| Front     Stone/Wooden       Rear     Wooden                                                           |   | X<br>X |   |    |          | add additional supports/joist hangers/hurricane ties/bracing/bolts/footings/posts/<br>beam to deck/stairs/porch ASAP. <b>16.</b> Missing mounts/handrails/Improper/non<br>graspable/open ended/non continuous handrail(s) is a potential safety issue;                                                                                                                                                                                                                                                                                                                                                                                                                                                                                                                                                                                                                                                                                                                                                                                                                                                                                                                                                                                                                                                                                                                                                                                                                                                                                                                                                                                                                                                                                                                                                                                                                                                                                                                                                                                                                                                                                                                                                                                                                                            |
| Side    16. Hand & Gaurd railing/s                                                                     |   |        |   |    |          | Consult a qualified contractor for safety updates ASAP. <b>17.</b> Damaged/shifting/<br>cracked/missing weepholes noted to retainer wall, Consult a qualified<br>contractor for a further evaluation/repairs/replacement as needed.                                                                                                                                                                                                                                                                                                                                                                                                                                                                                                                                                                                                                                                                                                                                                                                                                                                                                                                                                                                                                                                                                                                                                                                                                                                                                                                                                                                                                                                                                                                                                                                                                                                                                                                                                                                                                                                                                                                                                                                                                                                               |
| 17. Retaining Walls                                                                                    |   |        |   |    | $ \Box $ |                                                                                                                                                                                                                                                                                                                                                                                                                                                                                                                                                                                                                                                                                                                                                                                                                                                                                                                                                                                                                                                                                                                                                                                                                                                                                                                                                                                                                                                                                                                                                                                                                                                                                                                                                                                                                                                                                                                                                                                                                                                                                                                                                                                                                                                                                                   |