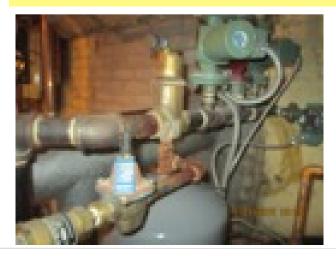

| Address<br>of Property: | 10 Shore Dr Marshfield Ma                                                            |





Less than Satisfactory (Contractor advised)



| File name      | IMG_2318.JPG                     |
|----------------|----------------------------------|
| Date of photo: | 11/1/2017                        |
| Report Page:   | Heating System                   |
| Description:   | Sediment and seal repairs noted. |

| Action:<br>Required: | Repairs noted, Obtain any and all<br>statements, documents from all owner(s)<br>/Town Officials/Permits/Contractor(s) who<br>performs repairs and any and all<br>warrantees/Guarantees in writing. |
|----------------------|----------------------------------------------------------------------------------------------------------------------------------------------------------------------------------------------------|
| Address              |