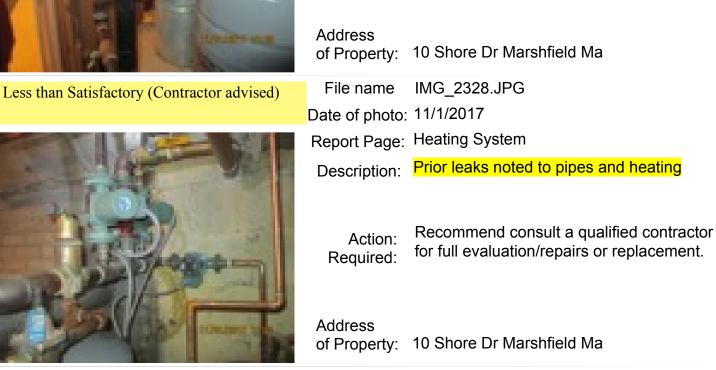

------------------------|--------------------------------------------------------------------------------------|
| Address<br>of Property: | 10 Shore Dr Marshfield Ma                                                            |

#### File name IMG 2326.JPG Unsatisfactory (Contractor required) Date of photo: 11/1/2017 Report Page: Heating System Spirovent improperly capped Description: Recommend consult a qualified contractor Action: for full evaluation/repairs or replacement. Required: Address 10 Shore Dr Marshfield Ma of Property: File name IMG 2327.JPG Unsatisfactory (Contractor required) Date of photo: 11/1/2017 Report Page: Plumbing System Misssing relief tube noted Description: Recommend consult a gualified contractor Action: for full evaluation/repairs or replacement. **Required:**





Less than Satisfactory (Contractor advised)

Not Accessible



Unsatisfactory (Contractor required)



| File name      | IMG_2331.JPG                   |
|----------------|--------------------------------|
| Date of photo: | 11/1/2017                      |
| Report Page:   | Heating System                 |
| Description:   | Damper stuck with screws noted |

Action: Recommend consult a qualified contractor for full evaluation/repairs or replacement.

| Address<br>of Property: | 10 Shore Dr Marshfield Ma                 |
|-------------------------|-------------------------------------------|
| File name               | IMG_2332.JPG                              |
| Date of photo:          | 11/1/2017                                 |
| Report Page:            | Basement